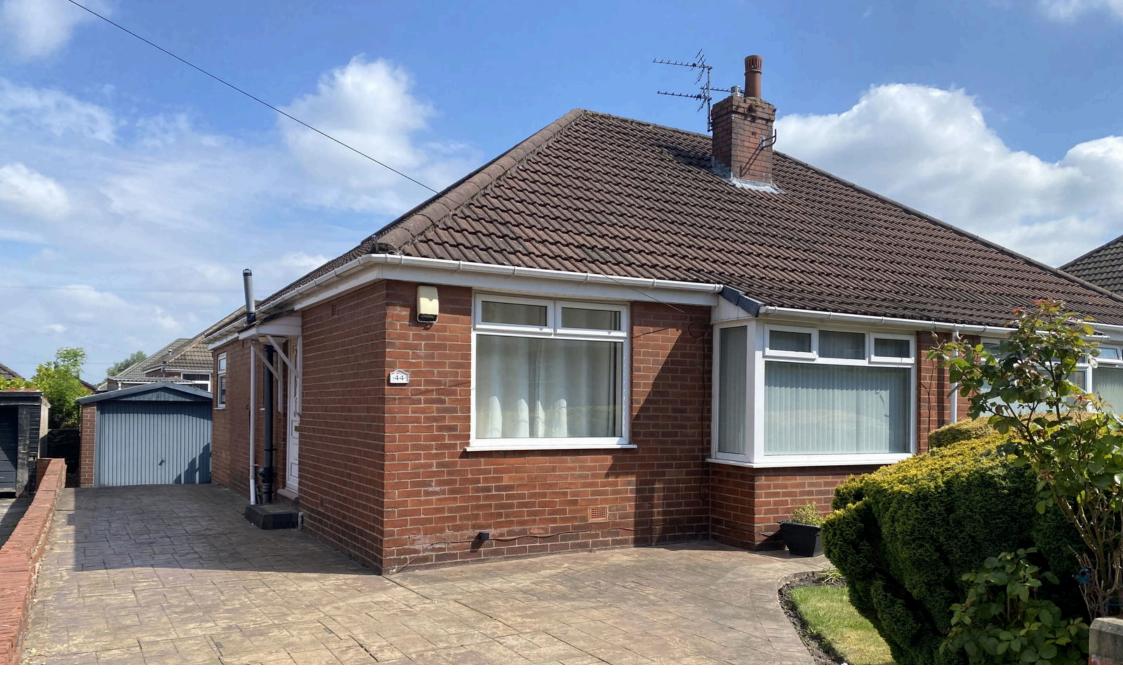

ALL. TOGETHER. BETTER.

www.kirkham-property.co.uk

**44 Sheepfoot Lane, Boundary Park, Oldham, OL1 2PD** £245,000

- No Chain
- Two Bedrooms
- Super Condition
- Garage & Rear Garden

- Extended
- Large Kitchen/Dining Room
- Large Lounge
- EPC:

## NO CHAIN.

Kirkham Property present this lovely two bedroom semi detached true bungalow located in the Boundary Park Area...

Accommodation comprising: Entrance hallway, lounge, large kitchen/dining room, two bedrooms and a shower room.

Externally there is a driveway, garage and a generous rear garden

Local shops and amenities within easy reach.

Offered in excellent condition throughout.

Contact us today to arrange a viewing.