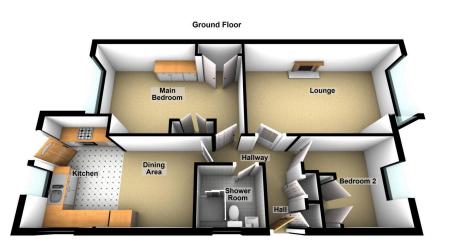

## NO CHAIN.

Kirkham Property present this lovely two bedroom semi detached true bungalow located in the Boundary Park Area...

Accommodation comprising: Entrance hallway, lounge, large kitchen/dining room, two bedrooms and a shower room.

Externally there is a driveway, garage and a generous rear garden

Local shops and amenities within easy reach.

Offered in excellent condition throughout.

Contact us today to arrange a viewing.