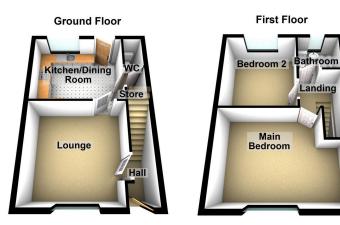

NO CHAIN. Offered for sale is this two bedroom town house located close to Shaw town center and all its amenities.

This property is in need of updating.

Accommodation comprising: Entrance hallway, lounge, kitchen, store area and a WC.

To the first floor there are two good size double bedrooms and a bathroom.

Externally a rear garden, front garden and a garage.

Local Metro tram stop within a five minute walk.

Contact us today to arrange a viewing.