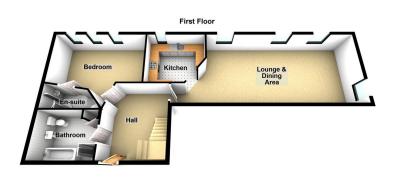

With NO VENDOR CHAIN, this is a unique opportunity to purchase a 1st Floor, two bedroom duplex apartment. Situated in the high demand area of Mossley, close to shops, schools and transport links including Mossley Railway station which is just a short distance away on foot offering a vital link to Manchester. As well as being surrounded by numerous countryside walks, the property's location also provides convenient access to the Saddleworth area, whereby there are numerous attractions such as the village of Uppermill, with canal boat tours, museum and a assortment of shops, cafés and public houses. The generously proportioned accommodation (over 1100 sg/ft) consists briefly of:- Entrance Hall with ample storage, Lounge/Dining Area, Kitchen, Two Double Bedrooms (Master with En-suite) Bathroom. The property further benefits from having a secure allocated undercover parking space, along with additional visitor parking.