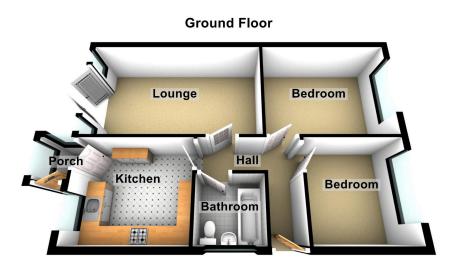

Offered for sale is this beautifully presented two-bedroom true bungalow nestled in a guiet residential area ideally suited to those looking for single level living. Perfect for downsizers or first-time buyers this delightful home boasts a practical layout and well maintained interiors. Internally the spacious lounge is flooded with natural light whilst the modern kitchen offers ample storage and worktop space, perfect for everyday living. Both bedrooms are generously sized, providing versatile accommodation for guests or a home office. The bathroom is neatly appointed and easily accessible. Externally, the property features a lawned garden to the front and a driveway providing off-road parking leading to a detached single garage. To the rear is a good size enclosed low maintenance garden. Located close to local amenities, public transport links, and just a short drive from Oldham town centre. Internal viewing is highly recommended.