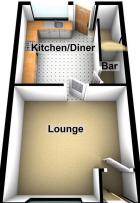

## 50 Watersheddings Street, Watersheddings, Oldham OL4 2PA

£159,950

Mid Terrace

- Two Bedrooms
- Beautifully Presented
- Ideal FTB or Young Family

Popular Location

• EPC -

Beautifully presented and ready to move straight into is this two bedroom mid terrace property situated just of Ripponden Road therefore close to transport links and local amenities. Having been meticulously maintained by the current owners including new boiler, new windows, new plastering in the front room, stairs and landing all within the last five years. Ideally suited to a variety of buyers from those looking for their first home, to young families or those looking to add to their investment portfolio. Internally the living space comprises, to the ground floor, entrance vestibule, lounge, kitchen diner and a bar under the stairs whilst to the first floor there are two bedrooms (a large double and a good size single) plus a family bathroom. Externally there is an enclosed low maintenance garden. Internal viewing is recommended.