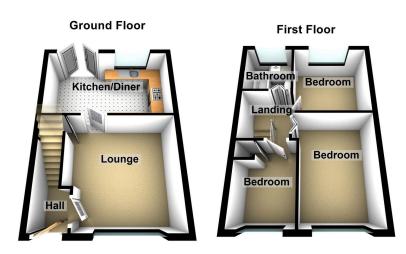

ALL. TOGETHER. BETTER. www.kirkham-property.co.uk

- Mid Town House
- Beautifully Presented
- Peaceful Location

- Three bedrooms
- Ideal FTB or Young Family Home
- EPC -

Situated in a peaceful cul-de-sac location is this beautifully presented three bedroom mid town house located just off Ripponden Road in the ever popular Moorside area of Oldham. Ideally suited to the young and growing family or those looking for the first home the property is convenient for local schools, amenities and transport links. Beautifully presented throughout the living space comprises entrance hall, lounge and kitchen/ diner to the ground floor whilst to the first floor there are three bedrooms and a modern family bathroom. Externally there is a low maintenance garden to the front with a beautiful mature Acer tree whilst to the rear is an enclosed low maintenance garden. The property benefits from GCH and double glazing plus, a brand new roof approximately three years ago. There are also two car parking spaces available, that could be transferred the the new owner. Internal viewing comes highly recommended.