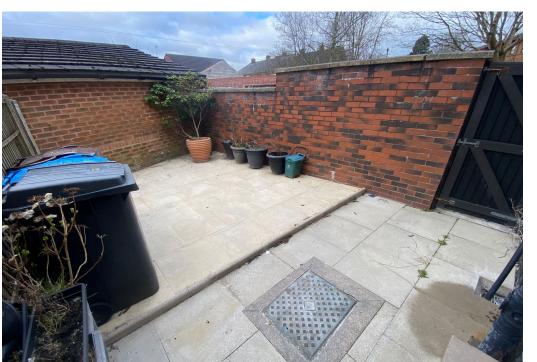

## 3 Whetstone Hill Lane, Oldham, OL1 4HS

AUCTION END DATE 2ND JULY. Tucked away just of Ripponden Road is this two bedroom end terrace. Presented in move in condition having just been renovated, the property is within walking distance of local amenities and transport links. The property is for sale by Modern Method of Auction with a starting bid of £90,000 plus reservation fee. Internally the living space comprises entrance vestibule, lounge and brand new modern kitchen all to the ground floor, whilst to the first floor there are two bedrooms (both having had new carpet along with the stairs and landing) and a brand new bathroom. Externally there is a low maintenance enclosed yard. The property also benefits from having just been decorated throughout, uPVC double glazing and gas central heating with a brand new boiler and radiators. .