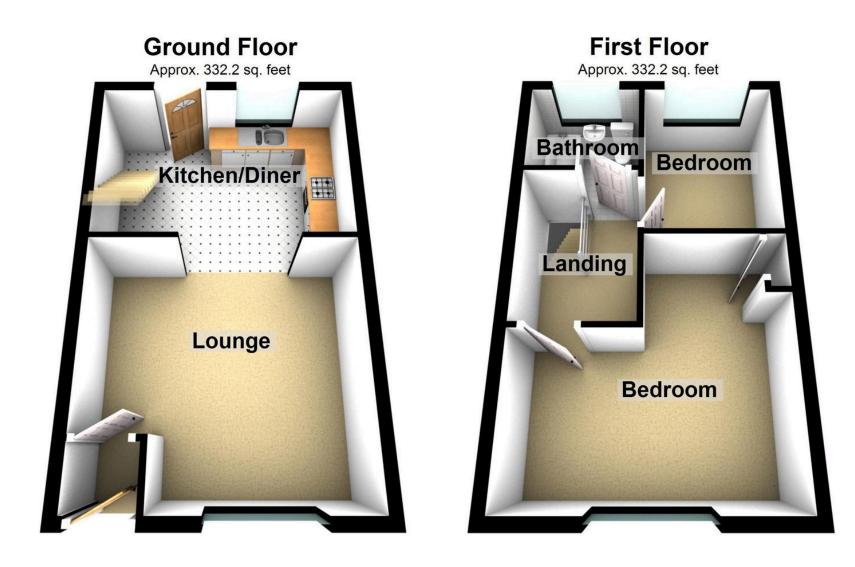

## 3 Whetstone Hill Lane, Oldham, OL1 4HS

AUCTION END DATE 2ND JULY. Tucked away just of Ripponden Road is this two bedroom end terrace. Presented in move in condition having just been renovated, the property is within walking distance of local amenities and transport links. The property is for sale by Modern Method of Auction with a starting bid of £90,000 plus reservation fee. Internally the living space comprises entrance vestibule, lounge and brand new modern kitchen all to the ground floor, whilst to the first floor there are two bedrooms (both having had new carpet along with the stairs and landing) and a brand new bathroom. Externally there is a low maintenance enclosed yard. The property also benefits from having just been decorated throughout, uPVC double glazing and gas central heating with a brand new boiler and radiators. .

### Total area: approx. 664.4 sq. feet