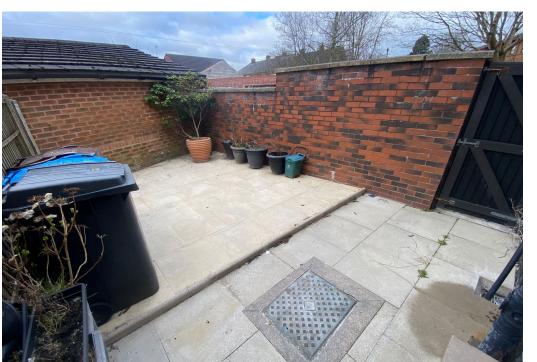

## 3 Whetstone Hill Lane, Oldham, OL1 4HS

Tucked away just of Ripponden Road is this two bedroom end terrace ideally suited to the young and growing family. Presented in move in condition having just been renovated, the property is within walking distance of local amenities and transport links. The property is for sale by Modern Method of Auction with a starting bid of £100,000 plus reservation fee. Internally the living space comprises entrance vestibule, lounge and brand new modern kitchen all to the ground floor, whilst to the first floor there are two bedrooms (both having had new carpet along with the stairs and landing) and a brand new bathroom. Externally there is a low maintenance enclosed yard. The property also benefits from having just been decorated throughout, uPVC double glazing and gas central heating with a brand new boiler and radiators.