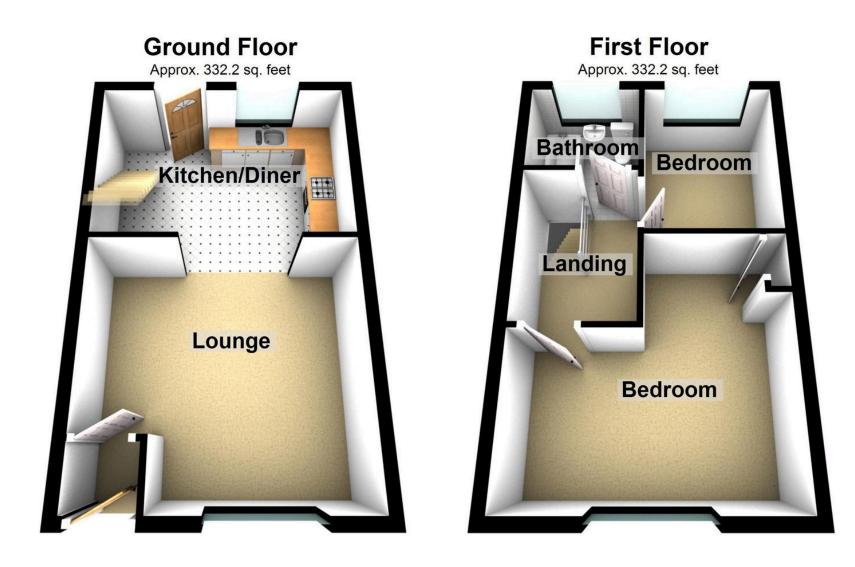

## 3 Whetstone Hill Lane, Oldham, OL1 4HS

Tucked away just of Ripponden Road is this two bedroom end terrace ideally suited to the young and growing family. Presented in move in condition having just been renovated, the property is within walking distance of local amenities and transport links. The property is for sale by Modern Method of Auction with a starting bid of £100,000 plus reservation fee. Internally the living space comprises entrance vestibule, lounge and brand new modern kitchen all to the ground floor, whilst to the first floor there are two bedrooms (both having had new carpet along with the stairs and landing) and a brand new bathroom. Externally there is a low maintenance enclosed yard. The property also benefits from having just been decorated throughout, uPVC double glazing and gas central heating with a brand new boiler and radiators.

## Total area: approx. 664.4 sq. feet