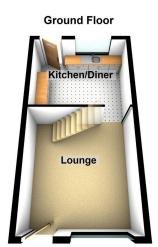

## 16 Laurel Street, Middleton M24 2HJ

£159,950

Mid Terrace

- Two Bedrooms
- Beautifully Presented
- Move in Condition
- Quiet Cul de Sac Location
- Ideal First Home

• EPC - C

Presented in beautiful move in condition is this two bedroom mid terrace property situated in a little known quiet cul de sac location. Suitable for an array of buyers from those looking for their first home, young families or even those wanting to add to their investment portfolio. Situated in the popular Mills Hill area, on the outskirts of Middleton, close to the Chadderton border, Mills Hill Railway station, transport links and local amenities. Internally the living space comprises lounge and kitchen to the ground floor whilst to the first floor there are two bedrooms and a beautiful modern shower room. Externally the property has a forecourt paved garden and to the rear an enclosed low maintenance garden.