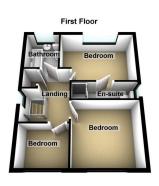

Offered for sale with NO CHAIN therefore VACANT POSSESSION on completion is this well presented three bedroom detached property on the ever popular Swallowfields development. Ideally located for easy access to excellent schools, local amenities, public transport links and the North West motorway network. Providing a superb home for the young and growing family the ample living space comprises entrance porch, lounge, dining area, kitchen, conservatory and utility room to the ground floor, whilst to the first floor there are three bedrooms (master with en-suite and two with fitted wardrobes) and a beautiful modern bathroom. Externally there is a block paved drive to the front providing ample off road parking, leading to a single garage and to the rear is an enclosed garden with lawn and patio areas. Internal viewing comes highly recommended.