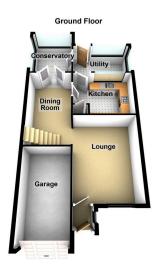

Offered for sale with NO CHAIN therefore VACANT POSSESSION on completion is this well presented three bedroom detached property on the ever popular Swallowfields development. Ideally located for easy access to excellent schools, local amenities, public transport links and the North West motorway network. Providing a superb home for the young and growing family the ample living space comprises entrance porch, lounge, dining area, kitchen, conservatory and utility room to the ground floor, whilst to the first floor there are three bedrooms (master with en-suite and two with fitted wardrobes) and a beautiful modern bathroom. Externally there is a block paved drive to the front providing ample off road parking, leading to a single garage and to the rear is an enclosed garden with lawn and patio areas. Internal viewing comes highly recommended.