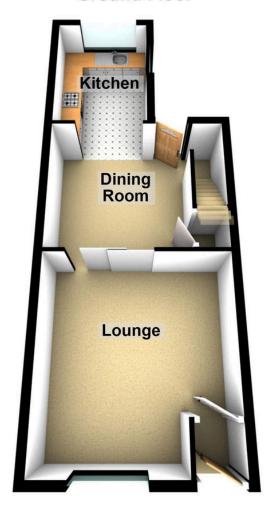

## 4 Rothwell Street, Royton OL2 5ND

AUCTION END DATE 15TH JULY. Offered for sale with NO CHAIN therefore VACANT POSSESSION on completion is this two bedroom, semi-detached property located on a quiet road, yet close to the amenities of Royton Town Centre, transport links and only a short drive to the North West motorway network. Offering excellent potential the property is for sale by Modern Method of Auction with a starting bid of £120,000 plus reservation fee. Internally the spacious accommodation comprises, to the ground floor, entrance vestibule, lounge, dining room and kitchen whilst to the first floor there are two bedrooms and a bathroom plus, there is a good useable loft room. Externally there is a forecourt garden and to the rear a low maintenance garden.

## **Ground Floor**

First Floor

**Second Floor** 