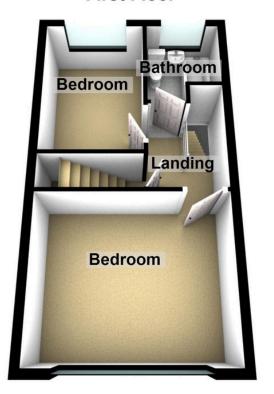

## 4 Rothwell Street, Royton OL2 5ND

AUCTION END DATE 15TH JULY. Offered for sale with NO CHAIN therefore VACANT POSSESSION on completion is this two bedroom, semi-detached property located on a quiet road, yet close to the amenities of Royton Town Centre, transport links and only a short drive to the North West motorway network. Offering excellent potential the property is for sale by Modern Method of Auction with a starting bid of £120,000 plus reservation fee. Internally the spacious accommodation comprises, to the ground floor, entrance vestibule, lounge, dining room and kitchen whilst to the first floor there are two bedrooms and a bathroom plus, there is a good useable loft room. Externally there is a forecourt garden and to the rear a low maintenance garden.

## **Ground Floor**

First Floor

**Second Floor** 