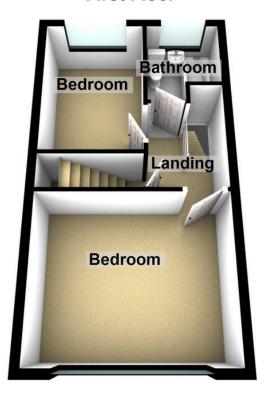

## 4 Rothwell Street, Royton OL2 5ND

Offered for sale with NO CHAIN therefore VACANT POSSESSION on completion is this two bedroom, semi-detached property located on a quiet road, yet close to the amenities of Royton Town Centre, transport links and only a short drive to the North West motorway network. Offering excellent potential the property is for sale by Modern Method of Auction with a starting bid of £130,000 plus reservation fee. Internally the spacious accommodation comprises, to the ground floor, entrance vestibule, lounge, dining room and kitchen whilst to the first floor there are two bedrooms and a bathroom plus, there is a good useable loft room. Externally there is a forecourt garden and to the rear a low maintenance garden.

## **Ground Floor**

First Floor

**Second Floor** 