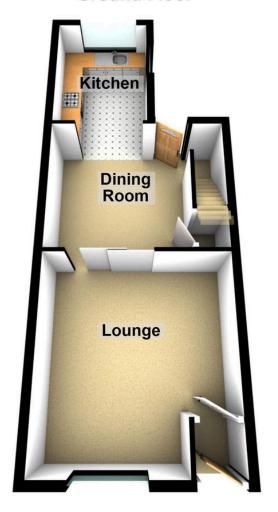

## 4 Rothwell Street, Royton OL2 5ND

Offered for sale with NO CHAIN therefore VACANT POSSESSION on completion is this two bedroom, semi-detached property located on a quiet road, yet close to the amenities of Royton Town Centre, transport links and only a short drive to the North West motorway network. Offering excellent potential the property is for sale by Modern Method of Auction with a starting bid of £130,000 plus reservation fee. Internally the spacious accommodation comprises, to the ground floor, entrance vestibule, lounge, dining room and kitchen whilst to the first floor there are two bedrooms and a bathroom plus, there is a good useable loft room. Externally there is a forecourt garden and to the rear a low maintenance garden.

## **Ground Floor**

First Floor

**Second Floor** 