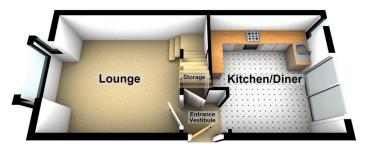

#### **Ground Floor**

The property's accommodation briefly comprises of:- Entrance Vestibule, Lounge and Kitchen/ Diner to the Ground Floor with Two Bedrooms and a Bathroom to the First Floor.