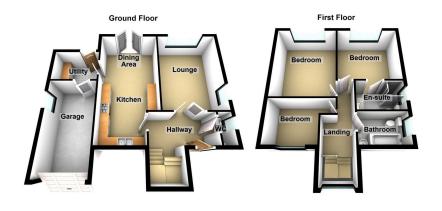

• EPC - E

Situated in a quiet, highly sought-after cul-de-sac on the desirable Packwood Chase , just off Middleton Road, is this immaculately presented three-bedroom detached property. Ideally located in a select development in North Chadderton, close to excellent schools, shops, amenities, public transport links, and the North West motorway network, making it perfect for young and growing families. The spacious accommodation comprises an entrance hallway, downstairs W.C., lounge, superb modern kitchen diner that serves as a welcoming family room and a remodeled utility room. Off the first-floor landing there are three double bedrooms, (master with en-suite) and a contemporary family bathroom. Externally, the front offers offroad parking, with an electric charging point, along with a lawned garden and access to a single garage. To the rear, the low maintenance garden enjoys a sunny south-facing aspect. The home also benefits from GCH and DG throughout. Internal viewing is a must.