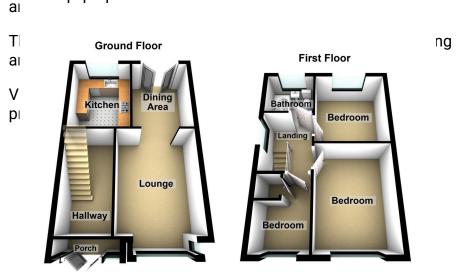

Offering well proportioned family accommodation throughout, the living space briefly comprises of:- Entrance Hallway, Lounge, Dining Area and Kitchen to the Ground Floor, whilst to the First Floor there are Three Bedrooms and a Family Bathroom.