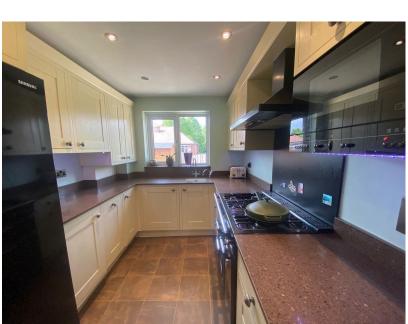

Offering well proportioned family accommodation throughout, the living space briefly comprises of:- Entrance Hallway, Lounge, Dining Area and Kitchen to the Ground Floor, whilst to the First Floor there are Three Bedrooms and a Family Bathroom.