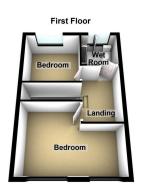

For Sale with NO VENDOR CHAIN, a Two Bedroom (Can easily be converted back to Three bedrooms) Semi-Detached property located in a popular residential area of North Chadderton within easy access of local amenities, well regarded local schools, public transport links including Mills Hill train station and a short drive from the Northwest motorway network. The well proportioned accommodation briefly comprises of:- Entrance Porch, Lounge, Kitchen/Diner and Conservatory to the Ground Floor with Two Spacious Double Bedrooms and Wet Room to the First Floor. Externally to the front of the property is a mature garden area with driveway, whilst to the rear of the property is an enclosed garden with paved patio area and detached garage. The property further benefits from uPVC double glazing and gas central heating throughout. Viewing of the property is highly recommended.