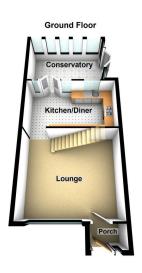

For Sale with NO VENDOR CHAIN, a Two Bedroom (Can easily be converted back to Three bedrooms) Semi-Detached property located in a popular residential area of North Chadderton within easy access of local amenities, well regarded local schools, public transport links including Mills Hill train station and a short drive from the Northwest motorway network. The well proportioned accommodation briefly comprises of:- Entrance Porch, Lounge, Kitchen/Diner and Conservatory to the Ground Floor with Two Spacious Double Bedrooms and Wet Room to the First Floor. Externally to the front of the property is a mature garden area with driveway, whilst to the rear of the property is an enclosed garden with paved patio area and detached garage. The property further benefits from uPVC double glazing and gas central heating throughout. Viewing of the property is highly recommended.