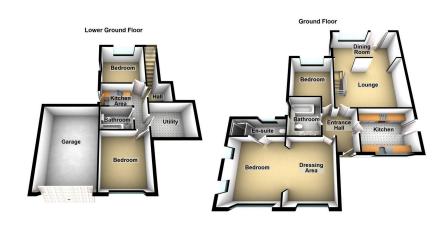

ALL. TOGETHER. BETTER. www.kirkham-property.co.uk

Offers Over £500,000

- Detached Property
- Two Reception Rooms
- Superb Family Home
- EPC C

- Four Bedrooms
- Three Bathrooms
- Move In Condition

Kirkham Property are pleased to offer for sale this superb four bedroom, two reception room detached family home situated in the ever popular area of Grotton in Saddleworth. Presented in move in condition the current owners have meticulously maintained the property and installed quality fixtures and fitting throughout. This property is all ready for the next buyer to call it home. Internally the ample, versatile living space comprises of entrance hallway, lounge open plan to split level dining room overlooking the mature gardens, modern fitted kitchen including appliances, four bedrooms (an amazing master bedroom with dressing area and en-suite), three bath/shower rooms and utility room. Externally there are private established mature gardens to three sides including a lawned garden with steps/ path and shrubs to the front plus a driveway leading to a garage with electric remote door, to the rear a patio and lawned garden and to the side is a sun trap patio with lawned garden.