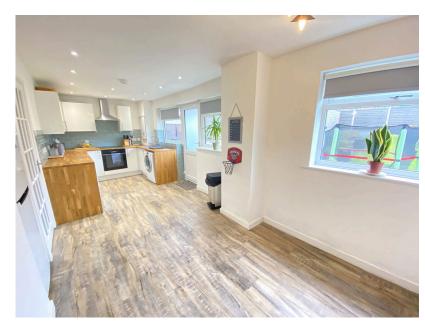

Accommodation comprising: Entrance porch, lounge with media wall, large kitchen/dining room and the playroom/bedroom.

To the first floor there are three bedrooms and a bathroom.

Externally there is a well appointed rear garden and a driveway to the front.