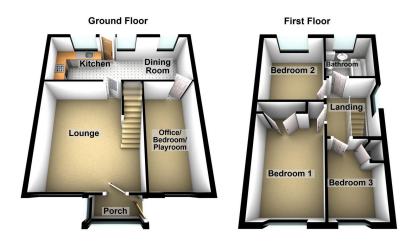

Accommodation comprising: Entrance porch, lounge with media wall, large kitchen/dining room and the playroom/bedroom.

To the first floor there are three bedrooms and a bathroom.

Externally there is a well appointed rear garden and a driveway to the front.