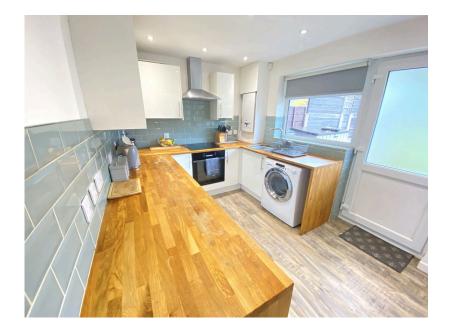

Accommodation comprising: Entrance porch, lounge with media wall, large kitchen/dining room and the playroom/bedroom.

To the first floor there are three bedrooms and a bathroom.

Externally there is a well appointed rear garden and a driveway to the front.