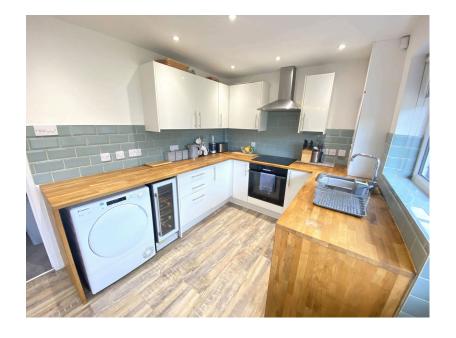

Accommodation comprising: Entrance porch, lounge with media wall, large kitchen/dining room and the playroom/bedroom.

To the first floor there are three bedrooms and a bathroom.

Externally there is a well appointed rear garden and a driveway to the front.