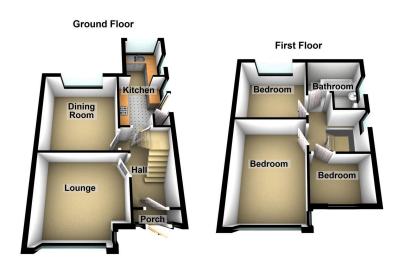

ALL. TOGETHER. BETTER. www.kirkham-property.co.uk

- Semi Detached
- Two Reception Rooms
- Gardens Front and Rear
- EPC D

- Three Bedrooms
- Ideal Family Home
- Driveway Parking

Offered for sale is this traditional three bedroom, two reception semi detached property with NO CHAIN therefore VACANT POSSESSION on completion. Ideally located close to local, shops, amenities, public transport links including the railway networks at Moston and just a short drive from the motorway networks. Providing an ideal young and growing family home the living space comprises: entrance hallway, lounge, separate dining room and kitchen to the ground floor, whilst to the first floor there are three bedrooms (two doubles and a single) and a family bathroom. Externally there is a low maintenance garden to the front with a gated driveway providing off road parking and to the rear an enclosed garden with mature trees and bushes, lawn and patio area and a detached single garage. The property also benefits from GCH and double glazing.