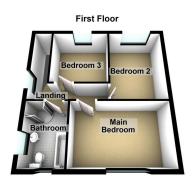

Offered for sale is this lovely three bedroom semi detached family home located in this popular spot in High Crompton.

Local Junior and Senior quality schools with in a short walk.

Accommodation comprising: Entrance porch/Hallway, large lounge, massive kitchen/dining room, utility area and a WC. To the first floor there are three good size bedrooms and a four piece bathroom.