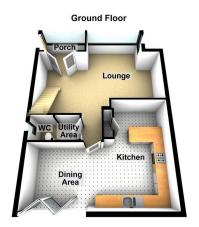

Offered for sale is this lovely three bedroom semi detached family home located in this popular spot in High Crompton.

Local Junior and Senior quality schools with in a short walk.

Accommodation comprising: Entrance porch/Hallway, large lounge, massive kitchen/dining room, utility area and a WC. To the first floor there are three good size bedrooms and a four piece bathroom.

Externally there is a well appointed garden with side access.

Shaw centre not too far away as is the local Metro stop direct in to Manchester.

Contact us today to arrange a viewing.

509 Middleton Road, Chadderton, Oldham, OL9 9SH