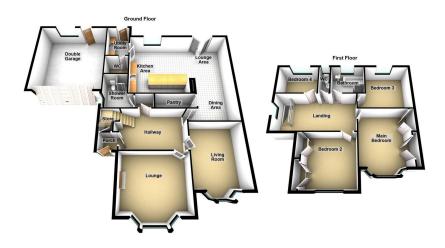

## **High Royd, Rochdale Road, Shaw OL2 7JA** £685,000

**▶** 4 **▶** 3 **▲** 2

- Character Semi Detached
- Over 2600 Sq Ft Of Living Space.
- Period Correct Features
- 4 Large Bedrooms
- Massive Open Plan Kitchen
  Two Large Reception Rooms
- Large Extensive Plot
- EPC: D

A beautiful rear garden which is totally private.

Four bedrooms, two large reception rooms and a massive open plan kitchen/living/dining room.

Double garage and large driveway with electric gate.