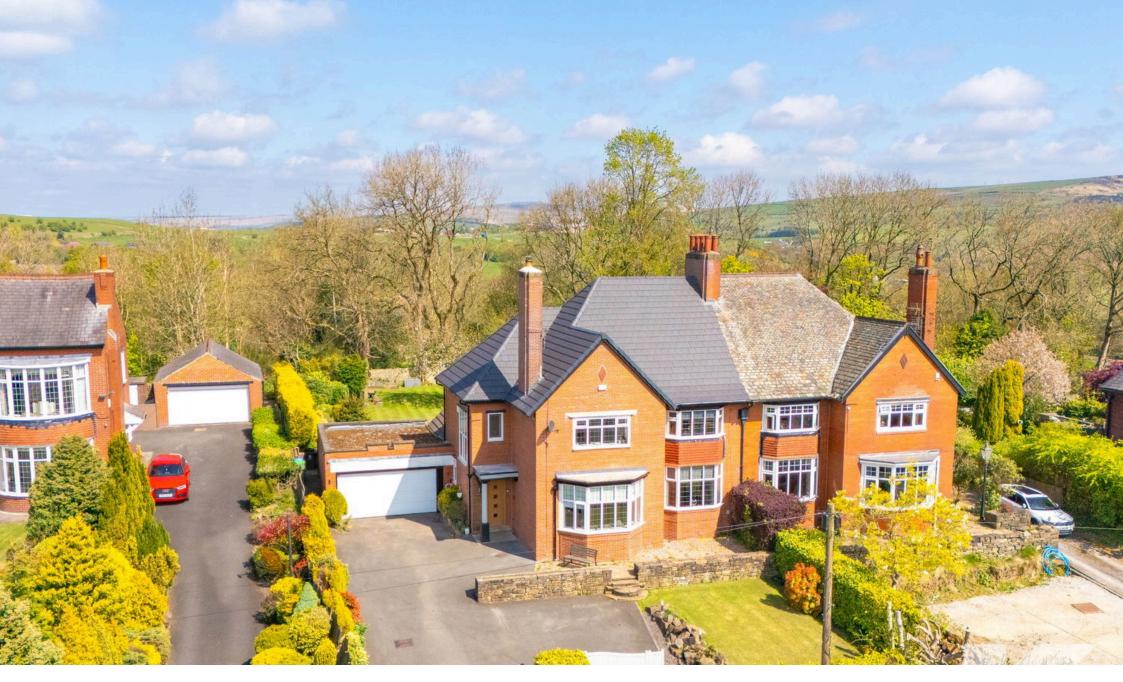

## **High Royd, Rochdale Road, Shaw OL2 7JA** £685,000

**▶** 4 **▶** 3 **▲** 2

- Character Semi Detached
- Over 2600 Sq Ft Of Living Space.
- Period Correct Features
- 4 Large Bedrooms
- Massive Open Plan Kitchen
  Two Large Reception Rooms
- Large Extensive Plot
- EPC: D

WOW !!!! Just WOW ! Rare to the market is this amazing period semi detached family home located in Shaw.

Offering over 2600 sq ft or living accommodation over two floors.

Offered in superb condition throughout, viewing is essential to appreciate the quality of this gorgeous home.

A beautiful rear garden which is totally private.

Four bedrooms, two large reception rooms and a massive open plan kitchen/living/dining room.

Double garage and large driveway with electric gate.