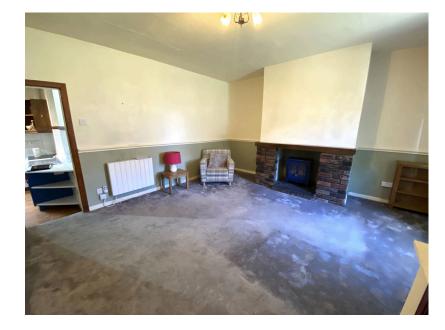

Accommodation comprising: Entrance vestibule, lounge and a kitchen.

To the first floor there are two bedrooms and a good size bathroom.

Externally there is a open communal space with bin access and on road parking.