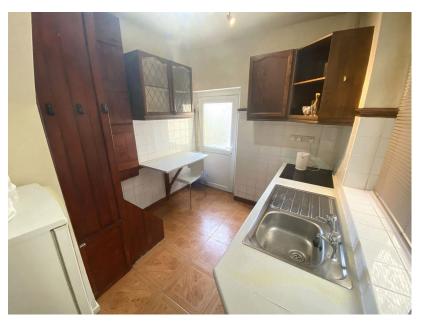

Accommodation comprising: Entrance vestibule, lounge and a kitchen.

To the first floor there are two bedrooms and a good size bathroom.

Externally there is a open communal space with bin access and on road parking.