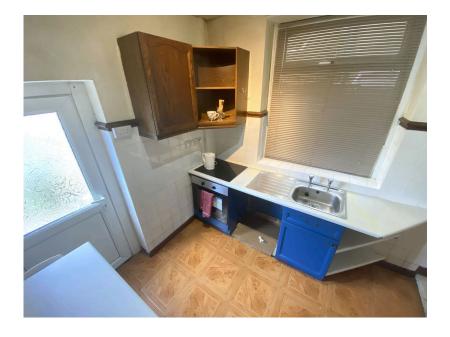

Accommodation comprising: Entrance vestibule, lounge and a kitchen.

To the first floor there are two bedrooms and a good size bathroom.

Externally there is a open communal space with bin access and on road parking.