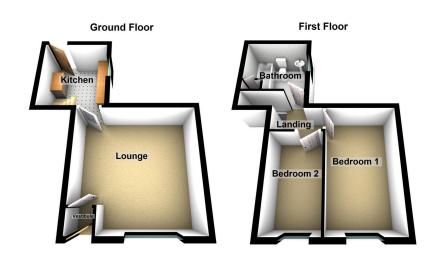

Accommodation comprising: Entrance vestibule, lounge and a kitchen.

To the first floor there are two bedrooms and a good size bathroom.

Externally there is a open communal space with bin access and on road parking.