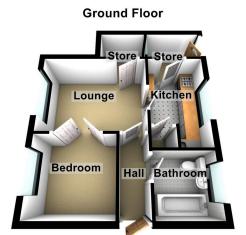

## **2 Beswick Drive, Failsworth, Manchester, M35 0RW** £119,950

Ground Floor Flat

Fully Refurbished

- Popular and Convenient Location

- One Double Bedroom
- Move In Condition
- EPC C

Offered for sale with NO CHAIN therefore VACANT POSSESSION on completion is this beautifully presented one bedroom ground floor flat. Having just been fully refurbished throughout it is in move in condition and ready for the next owner to call home. Suitable for an array of buyers from those looking for their first home to those wanting one level living, those wanting to downsize or even investors looking to add to their buy to let portfolio. This affordable property is cheap to run and is located close to excellent transport links to Manchester and Oldham, good local amenities and well regarded local schools. Internally the accommodation comprises entrance hallway, lounge, newly fitted kitchen, double bedroom and bathroom. There is also a useful storage area and an enclosed lawned garden to the rear and side. The property is further enhanced by gas central heating, new double glazing and front and back doors.