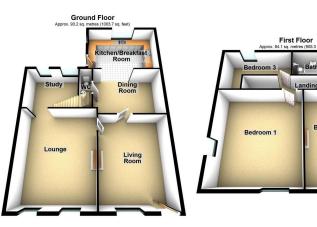

Historically this was a dairy farm.

The property has no chain and is ready to move in to. Accommodation comprising: Living room, lounge, dining room, kitchen, study area and a W.C. To the first floor there are three bedrooms and a large bathroom.

## 🍋 3 🏪 1 🚘 4

Total area: approx. 177.3 sq. metres (1909.0 sq. feet)