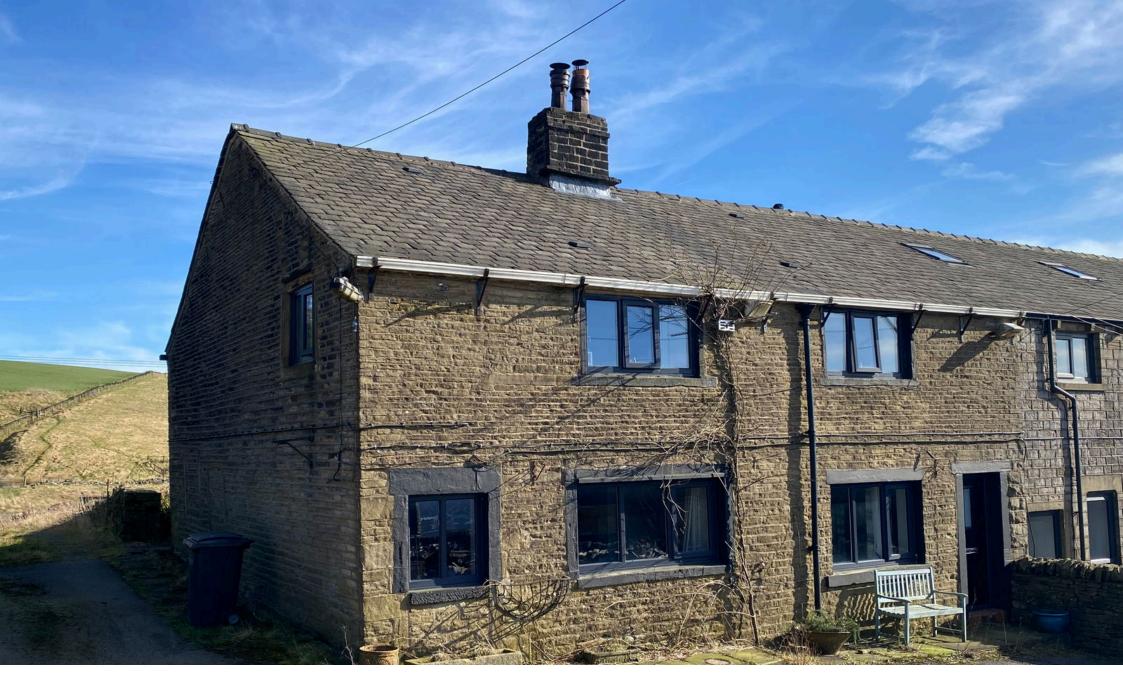

## **Lower Dog Hill Farm, Grains Road, Shaw** £625,000

- Character Semi Detached
   1900 Sq Ft
  Farmhouse
- 18 Acres
   Stunning Views
- Four Reception Rooms
- Three Bedrooms
- Amazing Location
   EPC: C

WOW ! A one off chance to acquire this amazing stone semi detached farmhouse/ cottage located in this rural location just off Buckstones /Grains Road.

Masses of charm and character and further scope to build on is possible.

Historically this was a dairy farm.

The property has no chain and is ready to move in to. Accommodation comprising: Living room, lounge, dining room, kitchen, study area and a W.C. To the first floor there are three bedrooms and a large bathroom.