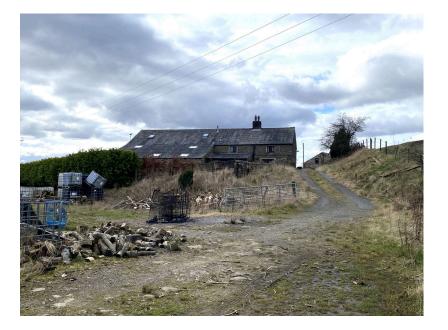

WOW ! A one off chance to acquire this amazing stone semi detached farmhouse/ cottage located in this rural location just off Buckstones /Grains Road.

Masses of charm and character and further scope to build on is possible.

Externally the property boasts approx 18 acres of greenbelt land. Perfect for horses or livestock.

The location is stunning and viewing is recommended.