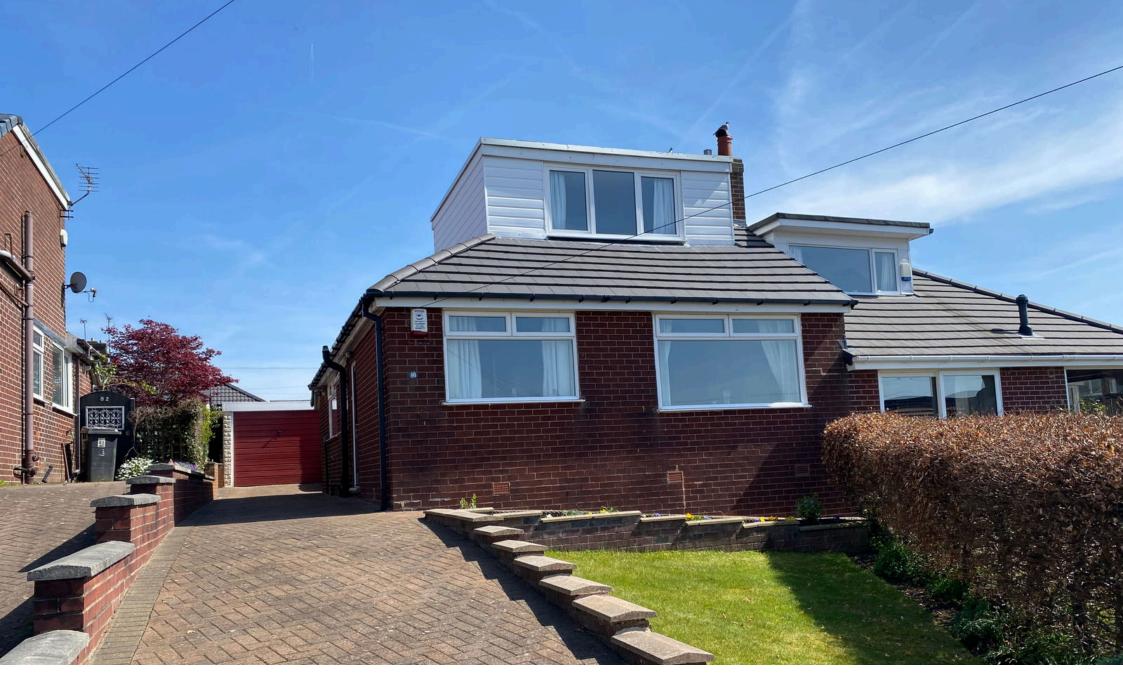

## 80 Bedford Avenue, Shaw, OL2 7DW £279,950

- No Chain
- Large Kitchen/Dining Room
  Lovely Condition Throughout
- Large Loft Room
- Super Location

Two bedrooms & Loft Room

🍋 3 🚰 1 🚘 1

- - Large Driveway & Garage
  - EPC:

No Chain. Offered for sale by Kirkham Property is this lovely semi detached dormer bungalow located in this popular spot in Shaw.This superb home has been owned by the same vendors for over 50 years.Accommodation comprising: Entrance hallway, lounge, large kitchen/dining room, two ground floor bedrooms and a bathroom. To the first floor there is a good size loft room which is currently used as a bedroom, with fitted wardrobes and drawers. Externally is a well presented garden to the front and back, large driveway and a detached garage.Contact us today to arrange a viewing.