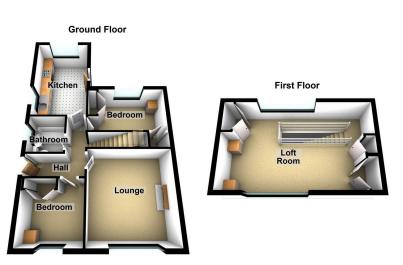

No Chain. Offered for sale by Kirkham Property is this lovely semi detached dormer bungalow located in this popular spot in Shaw.This superb home has been owned by the same vendors for over 50 years.Accommodation comprising: Entrance hallway, lounge, large kitchen/dining room, two ground floor bedrooms and a bathroom. To the first floor there is a good size loft room which is currently used as a bedroom, with fitted wardrobes and drawers. Externally is a well presented garden to the front and back, large driveway and a detached garage.Contact us today to arrange a viewing.