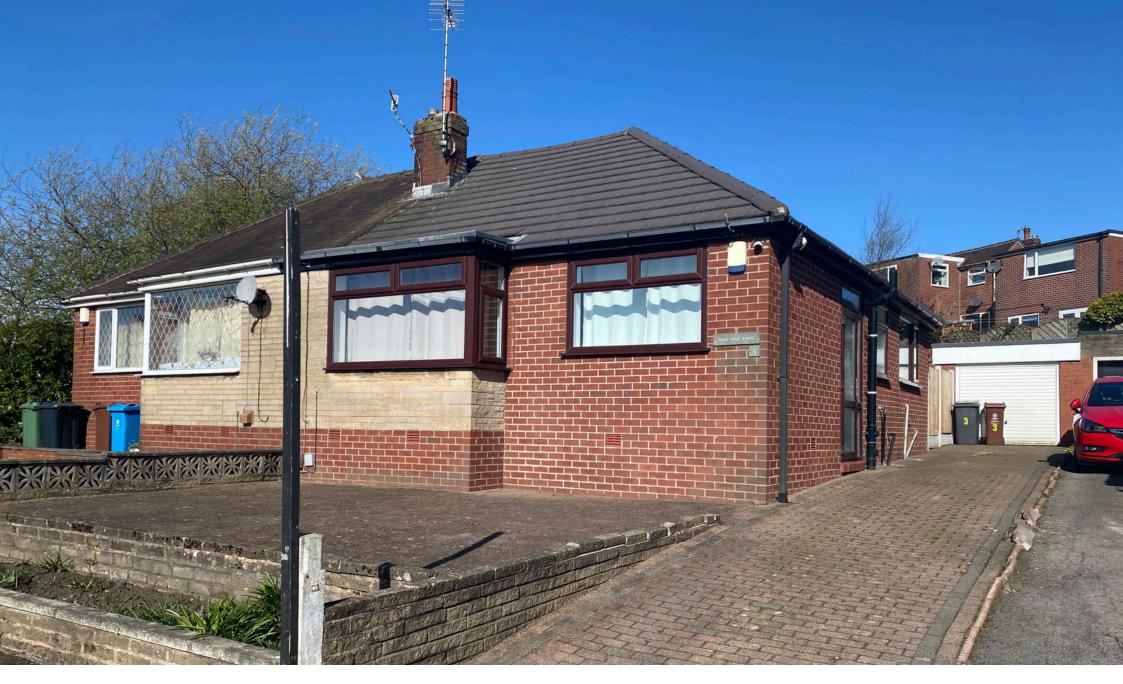

## 3 Hawkshead Road, Shaw, Oldham, OL2 7QX £235,000

- No Chain

True Bungalow

Two Bedrooms

- Bathroom
- Good Kitchen/Dining Room
  Good Condition Throughout
- Garage

• EPC: C

NO CHAIN. Offered for sale is this lovely two bedroom true bungalow located in this lovely spot in High Crompton, Shaw.

Accommodation comprising of : Porch, hallway, lounge, kitchen, two bedrooms and a bathroom.

Externally there is a good size rear garden, garage and large driveway.

Local shops and amenities within easy reach.