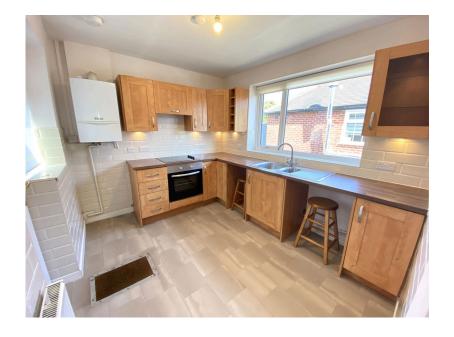

Accommodation comprising of : Porch, hallway, lounge, kitchen, two bedrooms and a bathroom.

Externally there is a good size rear garden, garage and large driveway.

Local shops and amenities within easy reach.