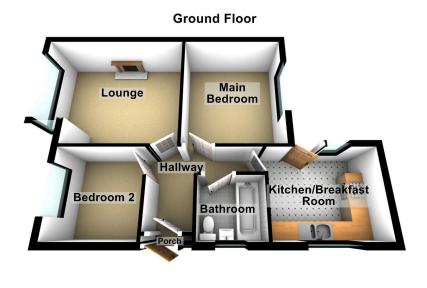

Accommodation comprising of : Porch, hallway, lounge, kitchen, two bedrooms and a bathroom.

Externally there is a good size rear garden, garage and large driveway.

Local shops and amenities within easy reach.