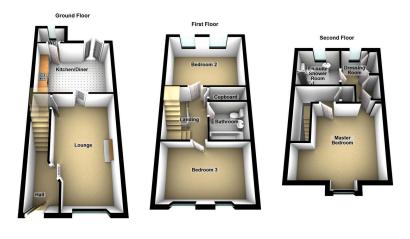

Located in a cul de sac position not too far from Shaw town centre and the local Shaw metro stop which is 8-10 minutes walk.

Accommodation comprising: Entrance hallway, lounge, W.C and a good size kitchen with access into the garden.

On the first floor there are two good size double bedrooms and a family bathroom.

On the second floor is a main bedroom with dressing room and an en suite shower room.

Externally this lovely home benefits from a private rear garden that backs on a local fishing pond (permitted).