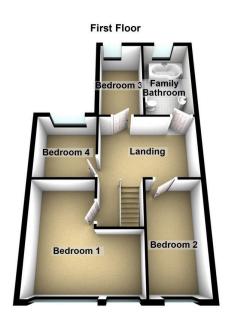

## ALL. TOGETHER. BETTER.

www.kirkham-property.co.uk

Internal accommodation briefly comprises of:- Large Entrance Lobby, Lounge, Sitting/Dining Room and Kitchen to the Ground Floor and to the First Floor there are Four Bedrooms and Family Bathroom.