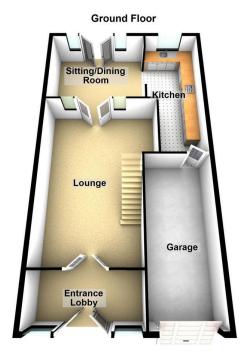

## ALL. TOGETHER. BETTER.

www.kirkham-property.co.uk

Internal accommodation briefly comprises of:- Large Entrance Lobby, Lounge, Sitting/Dining Room and Kitchen to the Ground Floor and to the First Floor there are Four Bedrooms and Family Bathroom.