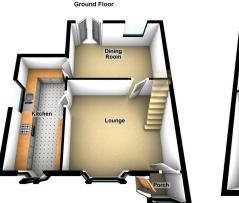

🍋 3 🎦 1 🚘 2

Beautifully presented and ready to move straight into is this three bedroom semi-detached property situated in a popular and convenient location close to excellent local amenities, public transport links and is just a short drive from the North West motorway network. Priced to sell the property is ideally suited to the young and growing family. The spacious living accommodation comprises; entrance porch, spacious lounge, dining room, extended kitchen to the side at ground floor level. At first floor level there are three bedrooms and a superb modern family bathroom. Located on a corner plot, the property has gardens to three sides with a block paved driveway to the front providing ample off road parking, and enclosed rear garden with brick built shed and a barbecue area. The property also benefits from GCH and DG. Viewing is a must to appreciate this superb family home.