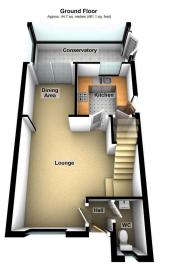

NO CHAIN. Offered for sale is this lovely three bedroom detached Maunders home located close to both Royton and Shaw. Accommodation comprising: Entrance hall, Cloakroom/W.C, lounge, dining area, kitchen and a large conservatory. To the first floor are three bedrooms all with fitted wardrobes and a family bathroom. Externally is a very private rear garden with raised decking and rear driveway access. To the front is a private lawn and two large sheds. Contact us to arrange a viewing.

Total area: approx. 78.2 sq. metres (841.9 sq. feet)

Chadderton Office 509 Middleton Road, Chadderton, Oldham, OL9 9SH