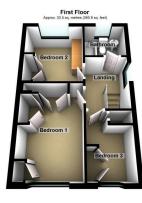

NO CHAIN. Offered for sale is this lovely three bedroom detached Maunders home located close to both Royton and Shaw. Accommodation comprising: Entrance hall, Cloakroom/W.C, lounge, dining area, kitchen and a large conservatory. To the first floor are three bedrooms all with fitted wardrobes and a family bathroom. Externally is a very private rear garden with raised decking and rear driveway access. To the front is a private lawn and two large sheds. Contact us to arrange a viewing.

Total area: approx. 78.2 sq. metres (841.9 sq. feet)

Chadderton Office 509 Middleton Road, Chadderton, Oldham, OL9 9SH