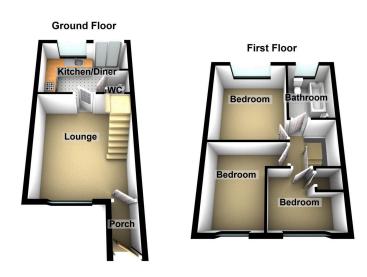

## 8 Penwell Fold, Oldham, OL1 2UB

£230,000

- End Town House
- Beautifully Presented
- Great Family Home
- EPC B

- Three Bedrooms
- Close To Royal Oldham Hospital
- Cul de Sac Location

Beautifully presented and ready to move straight into is this three bedroom semi-detached property ideally suited to the first time buyer or young and growing family. Located in a quiet culde-sac location within walking distance of Oldham Royal Hospital and only a short drive to local amenities and transport links including the north west motorway network. Internally the living space comprises entrance porch, lounge, wc and kitchen diner to the ground floor, whilst off the first floor landing there are three bedrooms (two doubles and a single) and a family bathroom. Externally to the front is a small lawned area and a driveway providing off road parking and to the rear is a tiered good size garden with patio area and lawn. The property also benefits from gas central heating, double glazing and solar panels. Internal viewing is recommended to appreciate this well presented home.