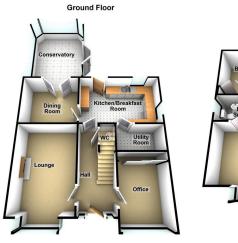

Offered for sale is this beautifully presented four bedroom executive detached house located in this tucked away Cul-desac in Royton. The finish on this lovely home is to a high standard and viewing will be the only way to fully appreciate it. The property is close to all local amenities and motorway networks. Accommodation comprising of: Entrance hallway, WC, lounge, dining room, kitchen/breakfast room, utility room, conservatory and a converted garage offering versatile usage. To the first floor there are four good size bedrooms (master En-suite) and a family bathroom. The property is offered with a much bigger plot than usual therefore benefitting from a large rear garden and side. Contact us today to arrange a viewing.