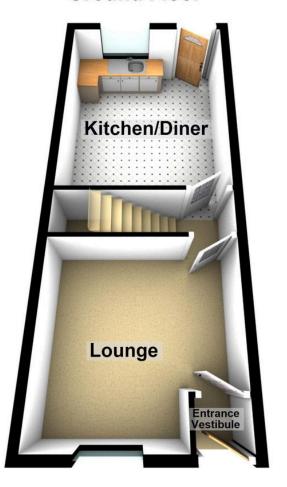

The property provides convenient access to schools, local amenities and transport links.

In need of full renovation, internally the property's well proportioned accommodation comprises of:- Entrance Vestibule, Lounge and Kitchen/Diner to the Ground Floor whilst to the First Floor there are Two good size Bedrooms and a Bathroom.

## **Ground Floor**

**First Floor** 

509 Middleton Road, Chadderton, Oldham, OL9 9SH