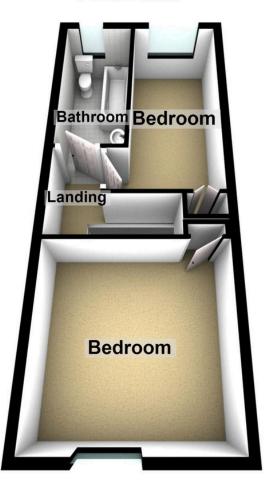

The property provides convenient access to schools, local amenities and transport links.

In need of full renovation, internally the property's well proportioned accommodation comprises of:- Entrance Vestibule, Lounge and Kitchen/Diner to the Ground Floor whilst to the First Floor there are Two good size Bedrooms and a Bathroom.

## **Ground Floor**

**First Floor** 

509 Middleton Road, Chadderton, Oldham, OL9 9SH