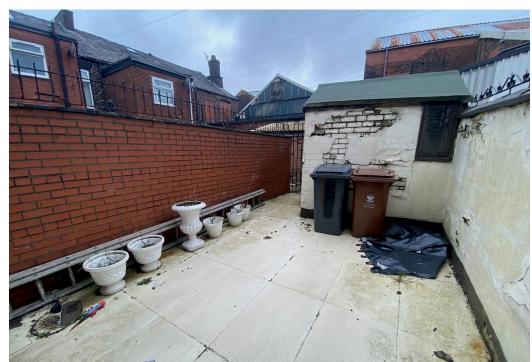

Externally the property has a generous enclosed garden/yard area with outbuilding to the rear.