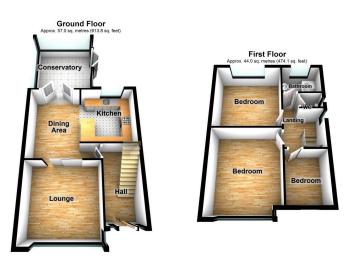

An immaculately presented Three Bedroom Semi-Detached Family Property, situated on a substantial plot in a secluded Cul-de-sac.Ideally and conveniently positioned within walking distance for local amenities including outstanding schools, colleges, Tameside General Hospital and Ashton-under-Lyne town centre whilst also providing easy access to the transportation links including the railway station, the Metrolink system and north west motorway network.The property's well proportioned accommodation briefly comprises:-Entrance Hall, Lounge, Dining Area, Kitchen and Conservatory to the Ground Floor and to the First Floor there are Three Bedrooms and a Family Bathroom. Externally the property further benefits from having a driveway with ample off-road parking and a larger than average detached garage to the front/side along with a generous tiered mature garden area with decking to the rear.

Total area: approx. 101.1 sq. metres (1087.9 sq. feet)