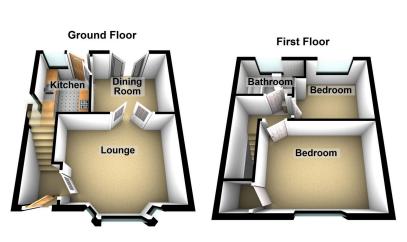

## 1 Dacres Avenue, Greenfield £260,000

- EPC D
- Excellent Potential
- Two reception Rooms
- PossessionCul de Sac Location

No Chain - Vacant

- Two Double Bedrooms

Semi Detached

Situated on a small cul-de-sac in sought after Greenfield is this two double bedroom two reception room semi detached property, offered for sale with NO CHAIN therefore VACANT POSSESSION. Located just off Manchester road the property is within easy reach of well regarded local schools, local amenities in nearby villages are only a short drive away as is Greenfield Train Station. Offering excellent potential the living space comprises entrance hall, lounge with bay window, dining room (with french doors leading to the garden) and kitchen. Off the first floor landing there are two double bedrooms and a bathroom. Externally there is a lawned garden to the front with a block paved driveway to the side providing off road parking whilst to the rear is an enclosed private garden with lawn, mature borders and patio. The property has a cellar and boarded loft providing more potential to develop the property. Viewing is recommended to appreciate the property for sale.