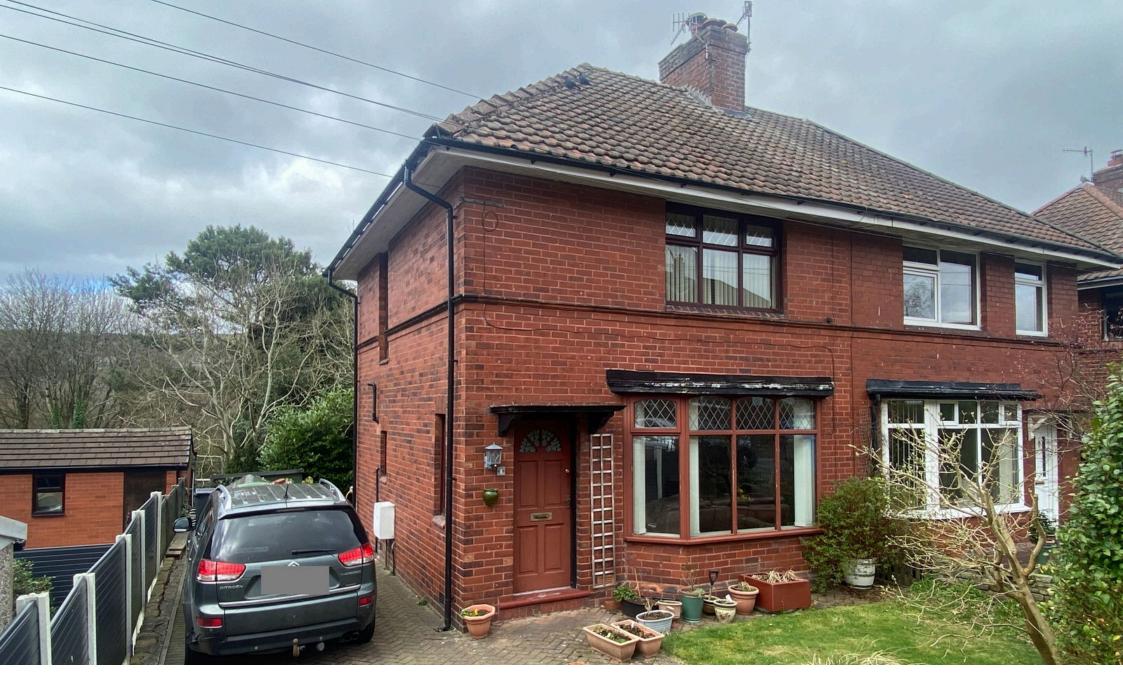

## 1 Dacres Avenue, Greenfield £260,000

- EPC D
- Excellent Potential
- Two reception Rooms
- PossessionCul de Sac Location

No Chain - Vacant

- Two Double Bedrooms

Semi Detached

Situated on a small cul-de-sac in sought after Greenfield is this two double bedroom two reception room semi detached property, offered for sale with NO CHAIN therefore VACANT POSSESSION. Located just off Manchester road the property is within easy reach of well regarded local schools, local amenities in nearby villages are only a short drive away as is Greenfield Train Station. Offering excellent potential the living space comprises entrance hall, lounge with bay window, dining room (with french doors leading to the garden) and kitchen. Off the first floor landing there are two double bedrooms and a bathroom. Externally there is a lawned garden to the front with a block paved driveway to the side providing off road parking whilst to the rear is an enclosed private garden with lawn, mature borders and patio. The property has a cellar and boarded loft providing more potential to develop the property. Viewing is recommended to appreciate the property for sale.