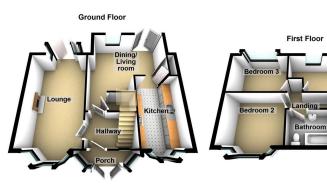

NO CHAIN. Offered for sale is this lovely extended three bedroom semi detached family home located in Thornham, close to Tandle Hill Country Park.

Accommodation comprising: Entrance porch, hallway, large lounge, large dining room and a kitchen.

To the first floor there are three double bedrooms, master en suite and a bathroom.

Externally there is a good size garden and driveway parking to the front.

All local amenities with in easy reach as are local motorway networks and quality local schools.