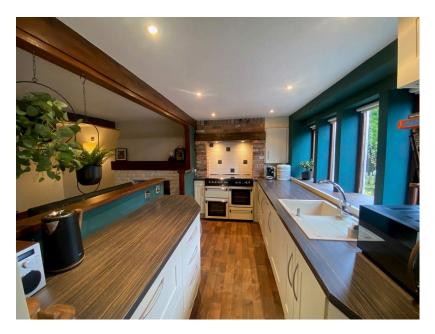

Internally the property's accommodation briefly comprises:-Fitted Kitchen with range style oven, Lounge with exposed beams and feature stone fireplace along with Storage room to the Ground Floor and to the First Floor is a Large Bedroom (complete with installed projector system) having mullioned windows and exposed beams and Bathroom with separate shower cubicle.