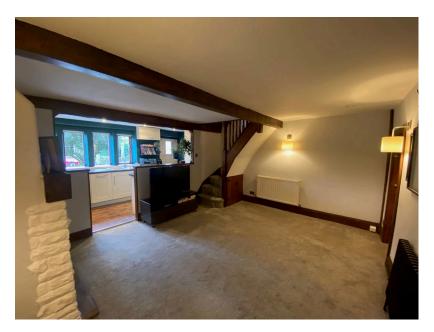

Internally the property's accommodation briefly comprises:-Fitted Kitchen with range style oven, Lounge with exposed beams and feature stone fireplace along with Storage room to the Ground Floor and to the First Floor is a Large Bedroom (complete with installed projector system) having mullioned windows and exposed beams and Bathroom with separate shower cubicle.