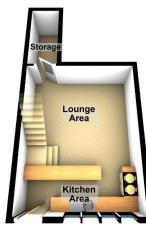

Internally the property's accommodation briefly comprises:-Fitted Kitchen with range style oven, Lounge with exposed beams and feature stone fireplace along with Storage room to the Ground Floor and to the First Floor is a Large Bedroom (complete with installed projector system) having mullioned windows and exposed beams and Bathroom with separate shower cubicle.