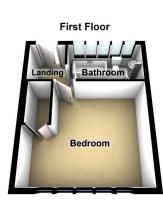

Internally the property's accommodation briefly comprises:-Fitted Kitchen with range style oven, Lounge with exposed beams and feature stone fireplace along with Storage room to the Ground Floor and to the First Floor is a Large Bedroom (complete with installed projector system) having mullioned windows and exposed beams and Bathroom with separate shower cubicle.