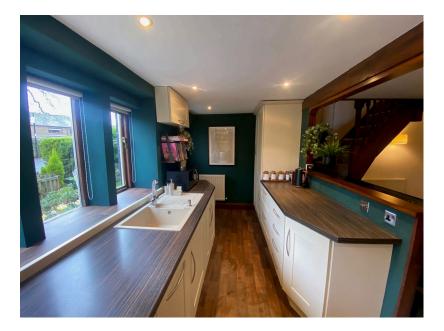

Internally the property's accommodation briefly comprises:-Fitted Kitchen with range style oven, Lounge with exposed beams and feature stone fireplace along with Storage room to the Ground Floor and to the First Floor is a Large Bedroom (complete with installed projector system) having mullioned windows and exposed beams and Bathroom with separate shower cubicle.