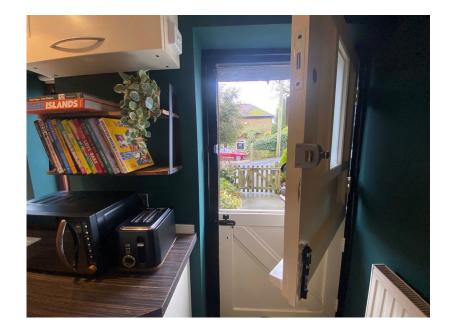

Internally the property's accommodation briefly comprises:-Fitted Kitchen with range style oven, Lounge with exposed beams and feature stone fireplace along with Storage room to the Ground Floor and to the First Floor is a Large Bedroom (complete with installed projector system) having mullioned windows and exposed beams and Bathroom with separate shower cubicle.