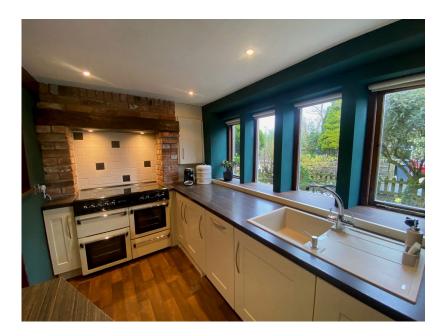

Internally the property's accommodation briefly comprises:-Fitted Kitchen with range style oven, Lounge with exposed beams and feature stone fireplace along with Storage room to the Ground Floor and to the First Floor is a Large Bedroom (complete with installed projector system) having mullioned windows and exposed beams and Bathroom with separate shower cubicle.