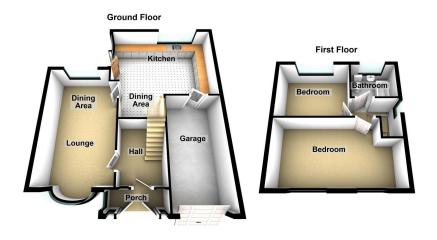

With STUNNING OPEN VIEWS to the rear and offered for sale with NO CHAIN therefore VACANT POSSESSION on completion is this extended two double bedroom semi detached property. This much loved family home is situated in a popular location that gets the best of both worlds of access to Ashton and Oldham centres and peaceful open countryside. With the potential to extend even further (subject to planning permission) the good size living space comprises of, to the ground floor entrance hallway, through lounge/dining and a superb extended modern kitchen with ample wall and base units. Off the first floor landing there are two double bedrooms and a family bathroom. Externally there is a driveway to the front providing off road parking leading to an attached single garage, whilst to the rear there is a lovely low maintenance garden with breath taking far reaching views. Viewing is a must.