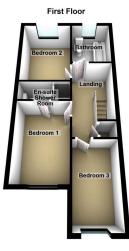

The property's well proportioned accommodation briefly comprises:- Entrance Hall, WC, Lounge and Kitchen/Diner to the Ground Floor and to the First Floor there are Three generous Bedrooms (Master with en-suite) and Family Bathroom.