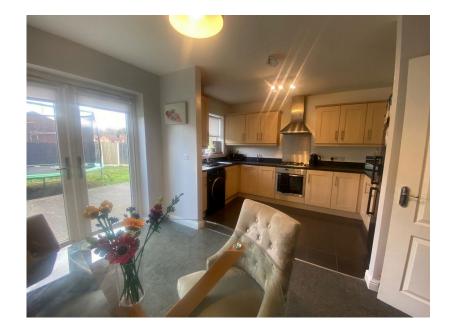

The property's well proportioned accommodation briefly comprises:- Entrance Hall, WC, Lounge and Kitchen/Diner to the Ground Floor and to the First Floor there are Three generous Bedrooms (Master with en-suite) and Family Bathroom.

The property also further benefits from having Gas Central Heating, Solar Panels and Double Glazing throughout.

Externally to the front of the property is off-road driveway parking, whilst to the rear of the property is an enclosed garden with decking area.