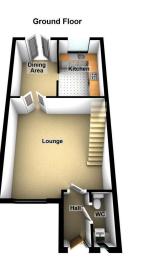

The property's well proportioned accommodation briefly comprises:- Entrance Hall, WC, Lounge and Kitchen/Diner to the Ground Floor and to the First Floor there are Three generous Bedrooms (Master with en-suite) and Family Bathroom.