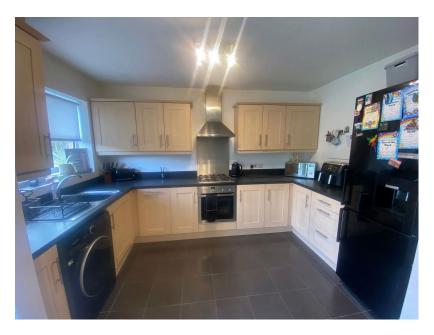

The property's well proportioned accommodation briefly comprises:- Entrance Hall, WC, Lounge and Kitchen/Diner to the Ground Floor and to the First Floor there are Three generous Bedrooms (Master with en-suite) and Family Bathroom.

The property also further benefits from having Gas Central Heating, Solar Panels and Double Glazing throughout.

Externally to the front of the property is off-road driveway parking, whilst to the rear of the property is an enclosed garden with decking area.