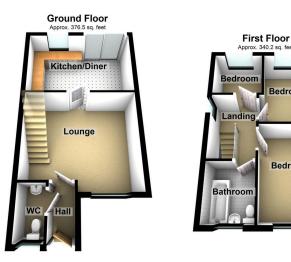

🍋 3 🚰 1 🚘 1

- For Sale By Modern Method Of Auction - T&C's apply
- EPC C

For sale with NO CHAIN therefore VACANT POSSESSION on completion is this three bedroom semi detached property situated in a cul de sac location close to the Royal Oldham Hospital, local amenities, transport links and schools. Offered for sale by Modern Method of Auction with a starting bid of £210,000 plus reservation fee. Although requiring a degree of cosmetic modernisation the property is ideally suited to either the first time buyer or young and growing family. Internally the accommodation comprises entrance hall, downstairs wc, lounge and kitchen diner to the ground floor whilst off the first floor landing there are three bedrooms (master with fitted wardrobes) and a family bathroom. Externally there is a driveway to the front providing off road parking whilst to the rear there is a good size tiered garden with lawn and patio area and a raised decked patio area.

Total area: approx. 716.8 sq. feet