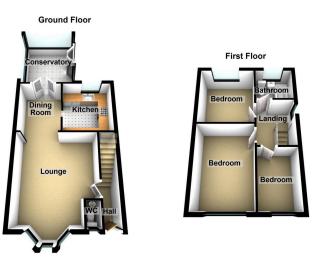

A very well maintained property that you could easily move straight in to.

Accommodation comprising: Entrance Hall, WC, lounge, dining room, kitchen and a conservatory. To the first floor are three bedrooms and a family bathroom.