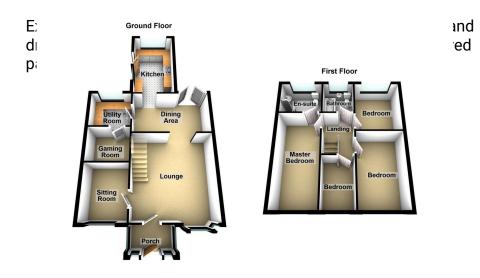

## 9 Lynmouth Close, Chadderton £280,000

- NO VENDOR CHAIN
- Four Bedrooms (Master with Three Reception Rooms En-suite)
- Spacious Accommodation
- Ideal Family Home
- EPC Rating D

• Extended Semi-Detached Property

The property's spacious (over 1,200 sq/ft) and flexible accommodation, which MUST be viewed to be truly appreciated briefly comprises:- Lounge, Sitting Room, Gaming Room, Dining Area, Kitchen and Utility Room to the Ground Floor and to the First Floor there are Four Bedrooms (Master with En-suite) and Bathroom.