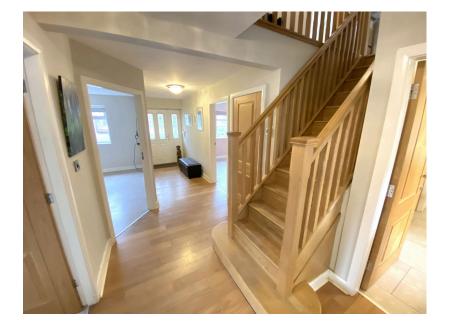

Accommodation comprising: Large entrance hallway, lounge, orangery, kitchen, utility room, two ground floor bedrooms and a four piece bathroom.

To the first floor there are two bedrooms and a shower room. Externally there is a large sweeping driveway, large plot to the rear and a detached garage with a mezzanine floor.