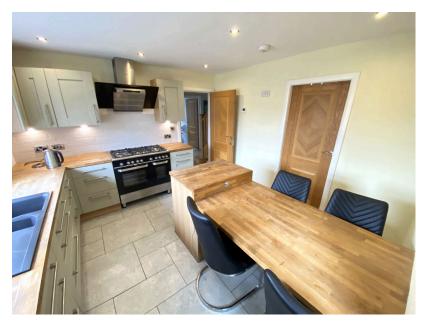

Accommodation comprising: Large entrance hallway, lounge, orangery, kitchen, utility room, two ground floor bedrooms and a four piece bathroom.

To the first floor there are two bedrooms and a shower room. Externally there is a large sweeping driveway, large plot to the rear and a detached garage with a mezzanine floor.