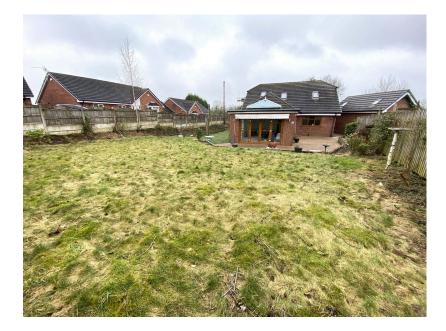

Accommodation comprising: Large entrance hallway, lounge, orangery, kitchen, utility room, two ground floor bedrooms and a four piece bathroom.

To the first floor there are two bedrooms and a shower room. Externally there is a large sweeping driveway, large plot to the rear and a detached garage with a mezzanine floor.