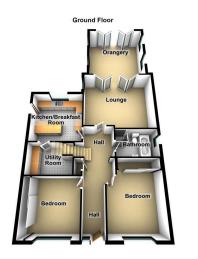

Accommodation comprising: Large entrance hallway, lounge, orangery, kitchen, utility room, two ground floor bedrooms and a four piece bathroom.

To the first floor there are two bedrooms and a shower room. Externally there is a large sweeping driveway, large plot to the rear and a detached garage with a mezzanine floor.