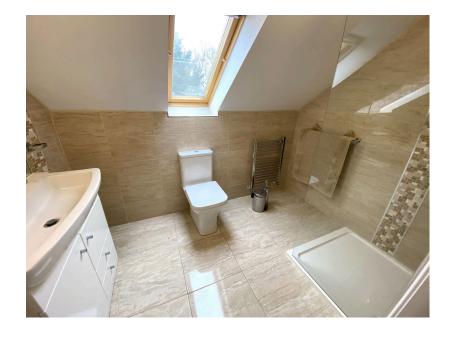

Accommodation comprising: Large entrance hallway, lounge, orangery, kitchen, utility room, two ground floor bedrooms and a four piece bathroom.

To the first floor there are two bedrooms and a shower room. Externally there is a large sweeping driveway, large plot to the rear and a detached garage with a mezzanine floor.