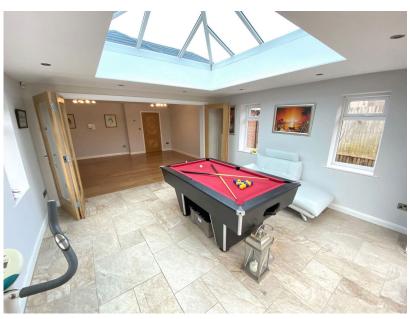

Accommodation comprising: Large entrance hallway, lounge, orangery, kitchen, utility room, two ground floor bedrooms and a four piece bathroom.

To the first floor there are two bedrooms and a shower room. Externally there is a large sweeping driveway, large plot to the rear and a detached garage with a mezzanine floor.