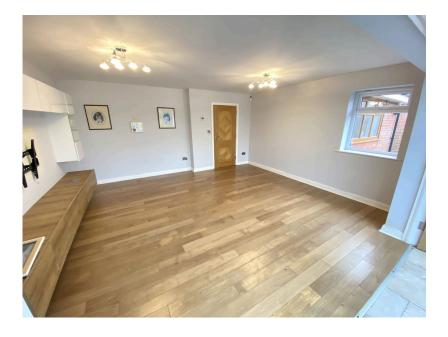

Accommodation comprising: Large entrance hallway, lounge, orangery, kitchen, utility room, two ground floor bedrooms and a four piece bathroom.

To the first floor there are two bedrooms and a shower room. Externally there is a large sweeping driveway, large plot to the rear and a detached garage with a mezzanine floor.