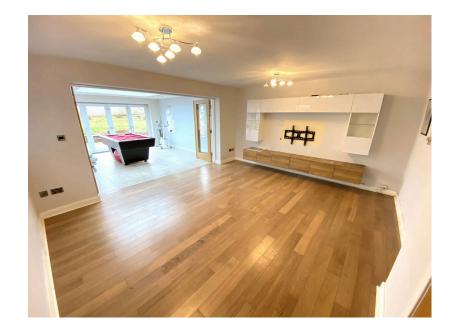

Accommodation comprising: Large entrance hallway, lounge, orangery, kitchen, utility room, two ground floor bedrooms and a four piece bathroom.

To the first floor there are two bedrooms and a shower room. Externally there is a large sweeping driveway, large plot to the rear and a detached garage with a mezzanine floor.