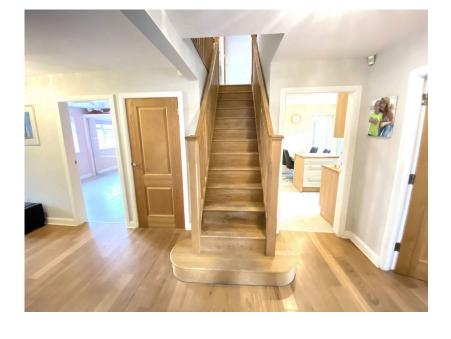

Accommodation comprising: Large entrance hallway, lounge, orangery, kitchen, utility room, two ground floor bedrooms and a four piece bathroom.

To the first floor there are two bedrooms and a shower room. Externally there is a large sweeping driveway, large plot to the rear and a detached garage with a mezzanine floor.