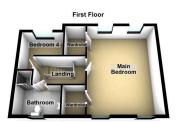

Accommodation comprising: Large entrance hallway, lounge, orangery, kitchen, utility room, two ground floor bedrooms and a four piece bathroom.

To the first floor there are two bedrooms and a shower room. Externally there is a large sweeping driveway, large plot to the rear and a detached garage with a mezzanine floor.