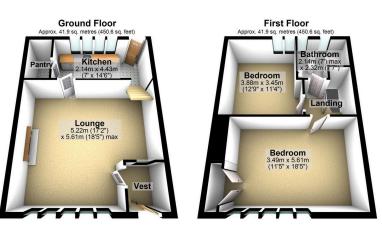

Total area: approx. 83.7 sq. metres (901.2 sq. feet) Disclaimer: This foorpian is for illustrative purposes only. All measurements are approximate and not guarantee to be exact or to scale. Whilst all afforts have been made to ensure its accuracy we make no guarantee, varianty or representation and any buyer should confirm measurements using their own source.Created by EveryCloud Photography Plan produced using Planb.