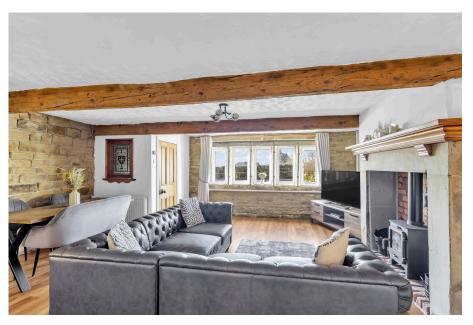

Dating back to 1739 is this delightful Grade II listed cottage oozing with charm and character throughout yet sympathetically modernised by the current owners. Located in a semi rural location yet within easy access of local amenities, transport links and countryside walks. With picturesque views of the surrounding countryside this really is a property that is in turn key condition ready for someone to call home. Internally the accommodation comprises entrance porch, spacious lounge/dining with wood beamed ceilings, mullion windows and a cast iron multi fuel stove all providing that cosy cottage feel. The beautiful modern kitchen fits seamlessly with the style of the property with an additional pantry. Off the first floor landing there are two double bedrooms and a modern bathroom. Externally there are low maintenance gardens to both the front and rear. Internal viewing is a must to appreciate the property.