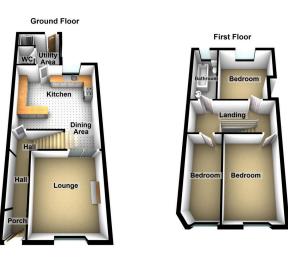

NO CHAIN. Offered for sale is this three bedroom semi detached property located in Royton, Oldham.

Accommodation comprising: Entrance porch, hallway, lounge, large kitchen/dining room, WC and a utility room with a shower cubicle.

To the first floor are three bedrooms and a bathroom. Externally there is a small yard to the back and parking on roads nearby.

This property is in need of updating.

Local amenities with in easy reach as are local tram stops.