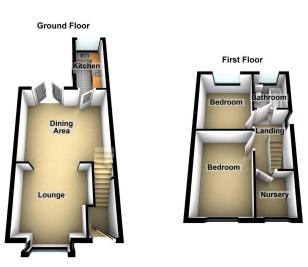

For sale with NO CHAIN therefore VACANT POSSESSION is this three bedroom end terrace situated just of Ripponden Road in Watersheddings, a popular location convenient for local amenities and transport links. Providing an ideal home for the first time buyer or young and growing family, with the possibility to extend to the rear (subject to planning). Internally the spacious living accommodation comprises entrance hall, open plan lounge dining area with french doors to the garden and kitchen. Off the first floor landing there are three bedrooms (two doubles and a nursery/office) and a modern family bathroom. Externally there is a paved forecourt and to the rear a good size garden with lawn and decked areas plus a detached single garage and off road parking.