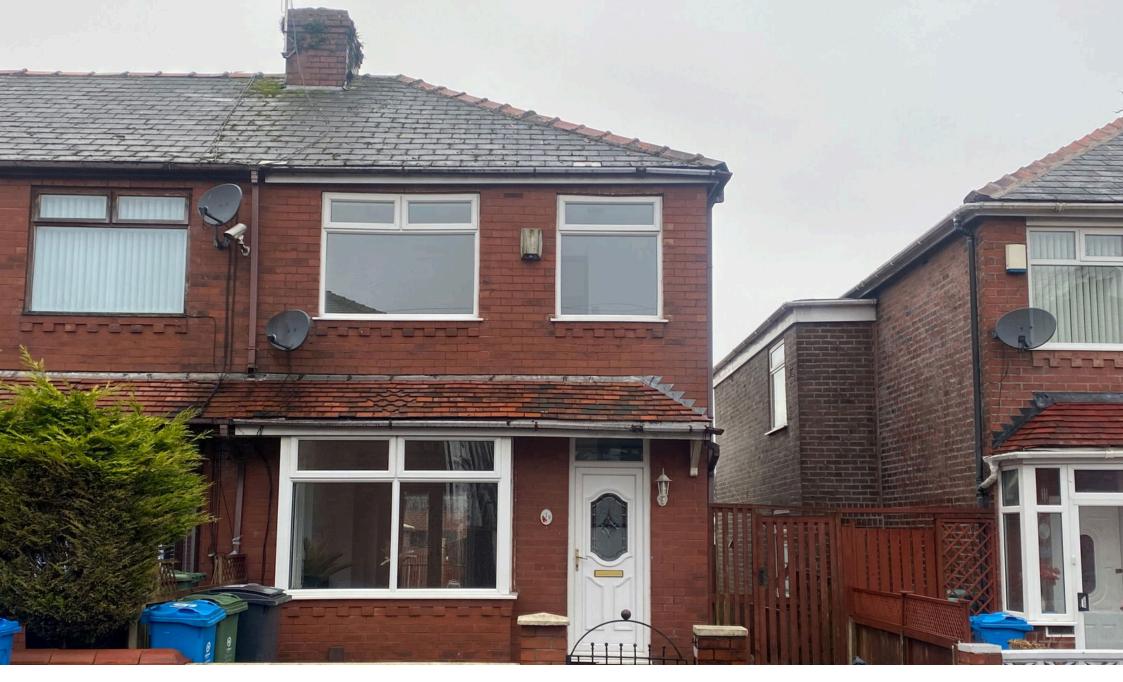

## **19 Jowett Street, Watersheddings, Oldham** £175,000

- Extended End Terrace
- Perfect Family Home
- Garden and Garage
- EPC D

- Three Bedrooms
- Good size Lounge/Dining
- Off Road Parking to Rear

🍋 3 🚰 1 🚘 1

For sale with NO CHAIN therefore VACANT POSSESSION is this three bedroom end terrace situated just of Ripponden Road in Watersheddings, a popular location convenient for local amenities and transport links. Providing an ideal home for the first time buyer or young and growing family, with the possibility to extend to the rear (subject to planning). Internally the spacious living accommodation comprises entrance hall, open plan lounge dining area with french doors to the garden and kitchen. Off the first floor landing there are three bedrooms (two doubles and a nursery/office) and a modern family bathroom. Externally there is a paved forecourt and to the rear a good size garden with lawn and decked areas plus a detached single garage and off road parking.