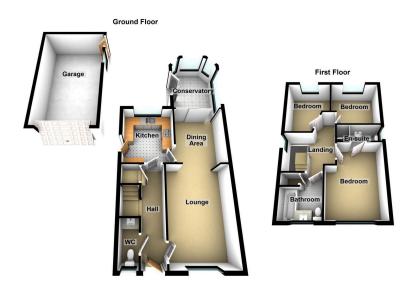

Offered for sale is this beautifully presented spacious three bedroom detached property positioned in a private off shoot on Arkle Drive in a sought after area of Chadderton. Ideally suited to the young and growing family, the property is in move in condition and ready for the next owner to call home. Presented in beautiful condition throughout the spacious accommodation comprises, entrance hallway, wc, lounge, dining area, conservatory and kitchen to the ground floor, whilst to the first floor there are three bedrooms (two with fitted wardrobes and the master with ensuite) and a modern family bathroom. Externally there are pleasant views to the front with a lawn and a driveway providing off road parking, leading to a detached single garage that has been extended, with electric door. The beautiful rear garden has been landscaped in the last three months and has an artificial lawn and patio areas. Viewing is a must to appreciate this property.