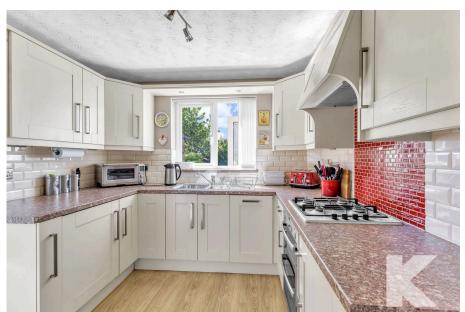

Offered for sale is this beautifully presented spacious three bedroom detached property positioned in a private off shoot on Arkle Drive in a sought after area of Chadderton. Ideally suited to the young and growing family, the property is in move in condition and ready for the next owner to call home. Presented in beautiful condition throughout the spacious accommodation comprises, entrance hallway, wc, lounge, dining area, conservatory and kitchen to the ground floor, whilst to the first floor there are three bedrooms (two with fitted wardrobes and the master with ensuite) and a modern family bathroom. Externally there are pleasant views to the front with a lawn and a driveway providing off road parking, leading to a detached single garage that has been extended, with electric door. The beautiful rear garden has been landscaped in the last three months and has an artificial lawn and patio areas. Viewing is a must to appreciate this property.