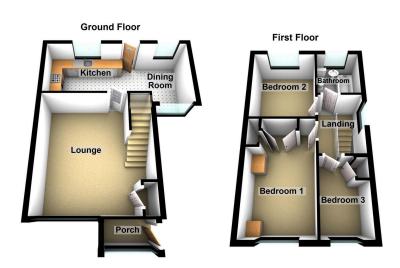

Accommodation comprising: Entrance porch, lounge and a large kitchen/dining room. To the first floor there are three bedrooms and a family bathroom.

Externally there is an easy maintenance paved garden with views on to the local park. Driveway parking to the front. Local junior and senior schools just a short walk away.