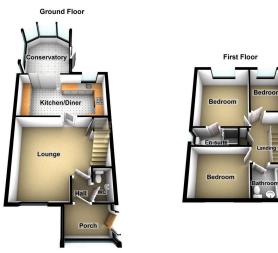

Ideally situated for extra convenience, providing easy access to local amenities and schools, as well as transport links including the motorway network.

The spacious internal accommodation briefly comprises:-Porch, Entrance Hall, Lounge, WC, Kitchen/Diner & Large Conservatory to the Ground Floor and to the First Floor there are Three Spacious Bedrooms (Master with En-suite) and Family Bathroom.

Externally there is a manicured garden area to the front along with long drive for apple parking and to the roor there is a good si