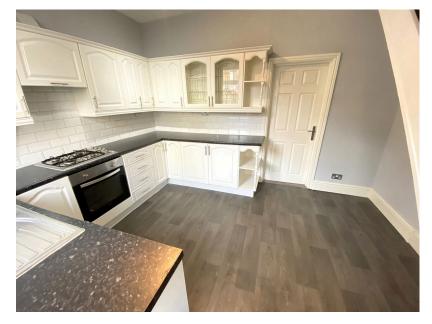

Tucked away in this small road is this lovely house ready for its new owners.

Accommodation comprising: Entrance vestibule, lounge and a kitchen. To the first floor two bedrooms and a bathroom. There is also a room in the loft with Velux windows, this had a drop down ladder but could easily be changed in to a full blown staircase for better use.