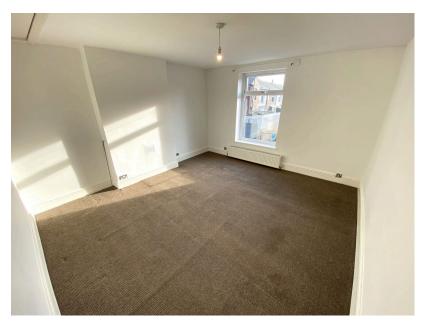

Tucked away in this small road is this lovely house ready for its new owners.

Accommodation comprising: Entrance vestibule, lounge and a kitchen. To the first floor two bedrooms and a bathroom. There is also a room in the loft with Velux windows, this had a drop down ladder but could easily be changed in to a full blown staircase for better use.