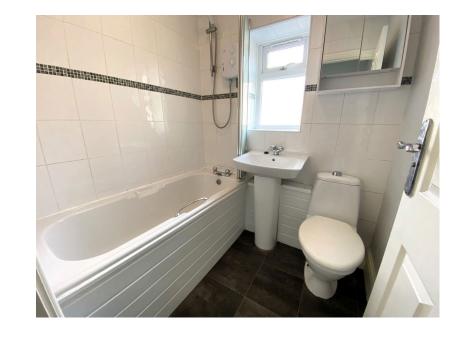

Tucked away in this small road is this lovely house ready for its new owners.

Accommodation comprising: Entrance vestibule, lounge and a kitchen. To the first floor two bedrooms and a bathroom. There is also a room in the loft with Velux windows, this had a drop down ladder but could easily be changed in to a full blown staircase for better use.