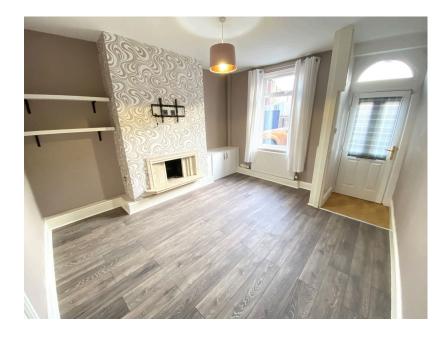

Tucked away in this small road is this lovely house ready for its new owners.

Accommodation comprising: Entrance vestibule, lounge and a kitchen. To the first floor two bedrooms and a bathroom. There is also a room in the loft with Velux windows, this had a drop down ladder but could easily be changed in to a full blown staircase for better use.