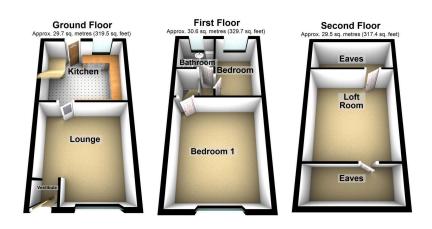

Tucked away in this small road is this lovely house ready for its new owners.

Accommodation comprising: Entrance vestibule, lounge and a kitchen. To the first floor two bedrooms and a bathroom. There is also a room in the loft with Velux windows, this had a drop down ladder but could easily be changed in to a full blown staircase for better use.

Local shops within easy reach as the motorway networks.

Call us today to arrange we have the keys.

Total area: approx. 89.8 sq. metres (966.5 sq. feet)

|                                                       | Current | Potentia |
|-------------------------------------------------------|---------|----------|
| Very energy efficient - lower running costs (92 plus) |         |          |
| (81-91) B                                             |         | _        |
| (69-80)                                               |         | 80       |
| (55-68)                                               | 65      |          |
| (39-54)                                               |         |          |
| (21-38)                                               |         |          |
| (1-20)                                                |         |          |
| Not energy efficient - higher running costs           | _       |          |