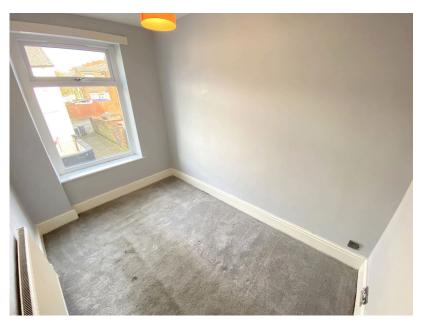

Tucked away in this small road is this lovely house ready for its new owners.

Accommodation comprising: Entrance vestibule, lounge and a kitchen. To the first floor two bedrooms and a bathroom. There is also a room in the loft with Velux windows, this had a drop down ladder but could easily be changed in to a full blown staircase for better use.