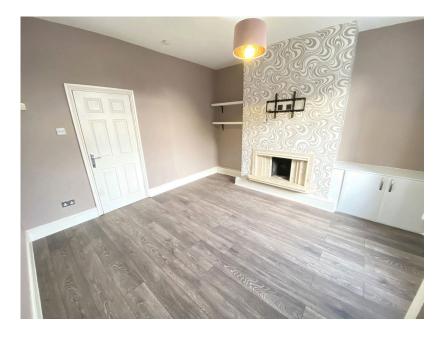

Tucked away in this small road is this lovely house ready for its new owners.

Accommodation comprising: Entrance vestibule, lounge and a kitchen. To the first floor two bedrooms and a bathroom. There is also a room in the loft with Velux windows, this had a drop down ladder but could easily be changed in to a full blown staircase for better use.